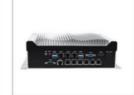

## 12. Industrial PC Solutions

Fanless or fan-engineered options designed for use in today's most challenging Industrial IoT and edge computing environments. Our emphasis on chassis design ensures a robust structure.

We offer a variety of form factors, providing flexibility to satisfy any requirement. Key features include:

- Full aluminum alloy anti-interference structure
- Modular parts with strong scalability
- Fully enclosed with fanless cooling system
- Cable-free design for improved vibration resistance
- Double-board design with diverse interfaces.

We provide customized solutions based on the customer's requirements: addressing design, performance, and interface needs.