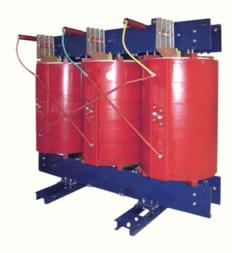

### **Dry Type Transformers**

Dry-type transformers use air or epoxy resin for insulation and are suitable for indoor applications where fire safety and environmental concerns are paramount.

Dry Type Transformers Dry-type transformers use air or epoxy resin for insulation and are suitable for indoor applications where fire safety and environmental concerns are paramount.