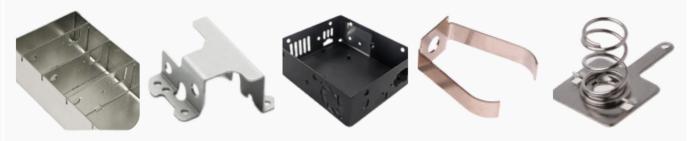

## 6. Heat Sinks and Mechanical Products

We possess extensive expertise in heat sinks and mechanical parts for electronics and more, offering various finishes tailored to customer requests and applications. There are several key technologies used in the manufacturing of heat sinks and mechanical parts:

5. Cutting, Bending, Welding, and Cold Stamping: We perform cutting and bending of sheet metal, both for the fabrication of metal containers and for components with various types of treatment and finishing. We also specialize in cold stamping of thin sheets for battery contacts, tabs, and more.

We offer both solutions for heat sinks or raw mechanical parts, meaning they are thoroughly cleaned and grease free, as well as treated solutions according to the customer's project specifications. We can provide various treatments, including anodization, satin finishing, chrome plating, zinc coating, and much more.

Through our internal technical department, we go beyond mere execution and offer comprehensive design support. Upon request, we design heat sinks or mechanical components tailored to desired specifications. The synergy between support and internal design results in customized and optimized solutions to fully meet our customers' needs.