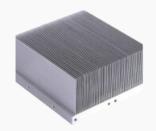

## 6. Heat Sinks and Mechanical Products

We possess extensive expertise in heat sinks and mechanical parts for electronics and more, offering various finishes tailored to customer requests and applications. There are several key technologies used in the manufacturing of heat sinks and mechanical parts:

3. Skiving: This technique is specific to heat sinks. It involves removing thin layers of material from a solid block to create a series of heat-dissipating fins. Skiving is often used for compact and efficient heat sinks. This solution does not incur any molding costs.

4. CNC (Computer Numerical Control): CNC machining employs computer-controlled machines to cut, mill, or carve heat sink material based on a digital design. This technology provides high precision and customization options. This solution does not incur any molding costs.