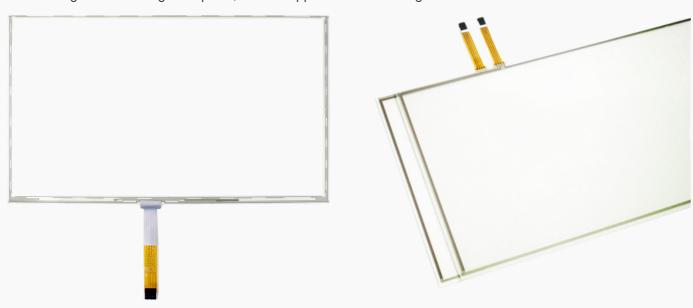

### **Resistive:**

Resistive touch panels work through physical pressure. Two thin layers, separated by a microscopic space, react when pressed. Pressure creates contact between the layers, forming an electrical circuit. A controller interprets the touch position based on the resistance change and determines coordinates on the screen. This technology is known for its reliability but is limited in detecting multiple simultaneous touches.

Advantages: Lower cost, operation with any touching object, resistance to dust and moisture. Disadvantages: Lower image sharpness, limited support for multi-touch gestures.