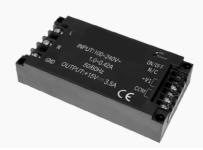

## **Power Supply Switching Open Frame:**

Compact design without an enclosing case for flexibility in various applications.

### **Power Supply Switching Closed Frame:**

Enclosed power supply for added protection, suitable for applications where components need shielding.

## **Power Supply Switching Encapsulated:**

Sealed in a protective material for resistance to harsh environments and increased durability.