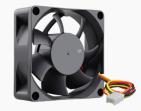

## 9. Cooling Fans

### - DC Fans

DC fans, powered by direct current, are prevalent in electronics cooling. Efficient and with precise speed control, they find applications in computers, appliances, and electronic devices.