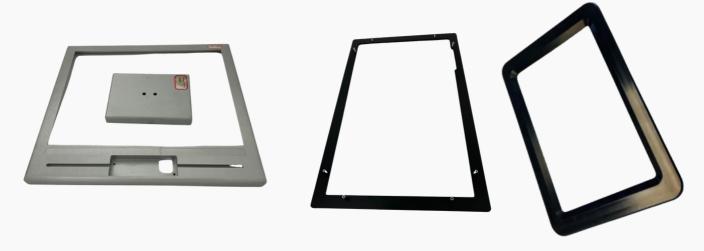

### Display with mechanical customization.

In numerous industrial applications, our customers ask us to apply an aluminum frame to the display, allowing it to be mounted on the final product. In many designs, a portion of the frame is visible when the display is installed, significantly contributing to the aesthetic aspect of the final product. Often, in the case of displays for industrial use, it is necessary to apply a PET sheet between the frame and the resistive touch panel of the display.

SHAMANA Sourcing through their staff at technetchina, is capable of providing and installing these accessories according to customer specifications. Additionally, through our in-house design studio, we can design such frames based on specific customer requests.