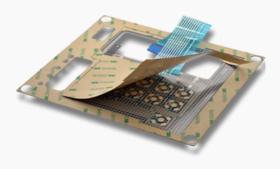

## Conductive rubber, multi-layer and Capacitive membrane keypads

**Conductive rubber** membrane keypads or **multi-layer** membrane switches are widely used in the electrical and electronic industries due to their exceptional design flexibility, extended durability, and cost-effectiveness compared to other types of keypads.

These types of membranes offer what is known as the "click" effect, providing a perception of mechanical contact closure, which can be sought after and useful in specific design applications.

Additionally, the ability to customize screen printing and colors makes them an ideal solution for sophisticated design projects while keeping production costs low.

**Capacitive** membrane keypads offer excellent design flexibility. Thanks to their conductive nature that does not require mechanical pressure, these membranes allow for a wide range of configurations and layouts, enabling designers to create custom solutions with impactful visuals. Their wear resistance and long lifespan contribute to ensuring greater reliability and durability of electronic devices over time.

This type of membrane is precise and provides an excellent user experience.

In summary, conductive membranes not only guarantee a clear and defined tactile response, but also offer exceptional design flexibility and superior durability. These attributes make them an ideal choice for a wide range of applications in electronics and beyond.