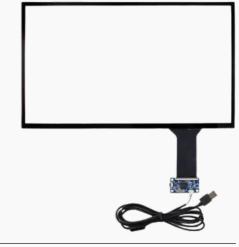

### **Touch Panels**

Touch panels are devices that allow users to interact with a screen by touching it or using gestures. In industrial devices, resistive and capacitive touch panels are primarily used:

### **Resistive:**

Resistive touch panels work through physical pressure. Two thin layers, separated by a microscopic space, react when pressed. Pressure creates contact between the layers, forming an electrical circuit. A controller interprets the touch position based on the resistance change and determines coordinates on the screen. This technology is known for its reliability but is limited in detecting multiple simultaneous touches.

Advantages: Lower cost, operation with any touching object, resistance to dust and moisture. Disadvantages: Lower image sharpness, limited support for multi-touch gestures.

### Capacitive:

Capacitive touch panels detect variations in the electric field caused by touch. A layer of conductive glass is overlaid with a sensor layer. When a finger or conductive object touches the surface, it creates a change in the electric field. The controller interprets this change, determining the touch position. This technology offers higher sensitivity and supports multi-touch gestures but requires touches from conductive objects.

Advantages: Higher image sharpness, support for multi-touch gestures, high sensitivity. Disadvantages: Limited response to conductive objects, potentially higher cost.

Although less common than the technologies described above, there are other categories of touch panels: