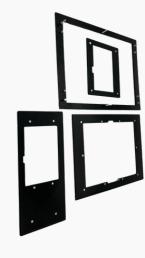

### Display with mechanical customization.

In numerous industrial applications, our customers ask us to apply an aluminum frame to the display, allowing it to be mounted on the final product. In many designs, a portion of the frame is visible when the display is installed, significantly contributing to the aesthetic aspect of the final product. Often, in the case of displays for industrial use, it is necessary to apply a PET sheet between the frame and the resistive touch panel of the display.

SHAMANA Sourcing through their staff at technetchina, is capable of providing and installing these accessories according to customer specifications. Additionally, through our in-house design studio, we can design such frames based on specific customer requests.