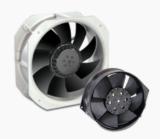

## 9. Cooling Fans

#### - Axial Fans

Axial fans move air parallel to the blade axis, commonly used for ventilation, cooling electronics, and industrial applications due to their efficiency and straightforward design.

## - Centrifugal Fans

Centrifugal fans use radial blades to draw air into the center and expel it radially. Efficient for high-pressure applications, they find use in HVAC (\*) systems, industrial processes, and ventilation.