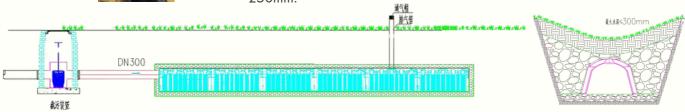

PP rainwater infiltration channel function

The infiltration channel is based on traditional rainwater discharge, converting rainwater pipes or open channels into infiltration channels with permeable functions. Rainwater seeps through the underground infiltration channels into the surrounding soil layers, replenishing groundwater.

It is suitable for urban roads, highways, factory areas, public and residential areas' rain and sewage drainage projects. It is not suitable for areas with high groundwater levels, severe runoff pollution, and prone to structural collapse.

Size1150\*800\*510 mm, capacity of 300L, weight of 11Kg per unit. Withstand pressure of  $\geq 0.30 \text{N/mm2}$ , minimum depth of soil cover 250mm.

<sup>@</sup> office@shamana-china.com

**3. Garbage Bins:** Effective waste collection is essential for maintaining cleanliness and hygiene in communities and public spaces. SHAMANA Sourcing supplies a range of garbage bins designed for residential, commercial, and municipal use. Our bins are available in various sizes, materials, and configurations to accommodate different waste volumes and collection methods. With durable construction and user-friendly features, our garbage bins promote proper waste disposal and support waste management initiatives.