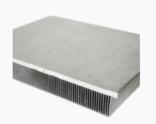

## 6. Heat Sinks and Mechanical Products

We possess extensive expertise in heat sinks and mechanical parts for electronics and more, offering various finishes tailored to customer requests and applications. There are several key technologies used in the manufacturing of heat sinks and mechanical parts:

3. Skiving: This technique is specific to heat sinks. It involves removing thin layers of material from a solid block to create a series of heat-dissipating fins. Skiving is often used for compact and efficient heat sinks. This solution does not incur any molding costs.

4. CNC (Computer Numerical Control): CNC machining employs computer-controlled machines to cut, mill, or carve heat sink material based on a digital design. This technology provides high precision and customization options. This solution does not incur any molding costs.