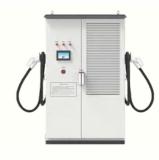

## DC Chargring Pile 300KW/360KW/480KW

They are suitable for occasions such as city special charging stations that provide charging for bus,

taxi, public service vehicles, sanitation vehicles, logistics vehicles, etc.