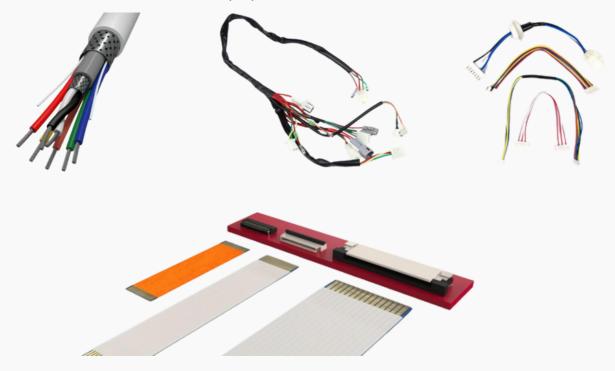

# 11. Cabling

technetchina specializes in crafting customized cables to meet the specific needs of various industries, including industrial, medical, automation, automotive, and communication. We offer a diverse range of cable topologies suitable for numerous applications:

Flat Cables: Thin and flexible, ideal for compact electronic devices.

EDP - LVDS - HDMI Cables: High-performance digital video transmission.

Coaxial Cables: Efficient signal transmission for communication and networks.

Wire Cables: Versatile for power distribution and general-purpose wiring.

Automotive Cables: Durable in harsh automotive environments. Communication Cables: Reliable data transmission for networking. Computer Cables: Various cables for computers and peripherals.

Power Cords: Essential for supplying power to devices.

Fiber Optic Transmission Cables: High-bandwidth, immune to interference.

Consumer Cables: Diverse solutions for everyday electronics.

Technetchina's unwavering commitment to quality ensures that our cables are not only customized to meet specific requirements but also reliable and efficient across diverse applications.