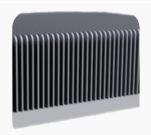

## 6. Heat Sinks and Mechanical Products

We possess extensive expertise in heat sinks and mechanical parts for electronics and more, offering various finishes tailored to customer requests and applications. There are several key technologies used in the manufacturing of heat sinks and mechanical parts:

1. Extrusion: This common technique involves extruding an aluminum profile through a mold to create the heat sink. The profile's shape can be designed to optimize heat dissipation. For this solution, the end customer needs to consider a tooling cost.

2. **Die-casting:** This process involves melting aluminum under pressure in a mold. Heat sinks produced through die-casting can have complex shapes and offer good thermal conductivity. For this solution, the end customer needs to consider a tooling cost.

3. Skiving: This technique is specific to heat sinks. It involves removing thin layers of material from a solid block to create a series of heat-dissipating fins. Skiving is often used for compact and efficient heat sinks. This solution does not incur any molding costs.

4. CNC (Computer Numerical Control): CNC machining employs computer-controlled machines to cut, mill, or carve heat sink material based on a digital design. This technology provides high precision and customization options. This solution does not incur any molding costs.

5. Cutting, Bending, Welding, and Cold Stamping: We perform cutting and bending of sheet metal, both for the fabrication of metal containers and for components with various types of treatment and finishing. We also specialize in cold stamping of thin sheets for battery contacts, tabs, and more.