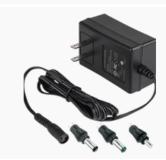

## **AC/DC Switching Adaptor:**

Compact device converting AC to DC power, commonly used for electronic devices and chargers.