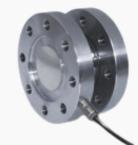

## **Torque Sensors**

- -Assess torque levels in rotating machinery.
- -Essential for applications demanding precise torque control.