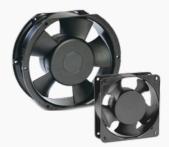

## 9. Cooling Fans

#### - Axial Fans

Axial fans move air parallel to the blade axis, commonly used for ventilation, cooling electronics, and industrial applications due to their efficiency and straightforward design.

### - AC Fans

AC fans are versatile and used in various applications beyond air conditioning, including electronics cooling, ventilation, and industrial processes, due to their efficiency and reliability.