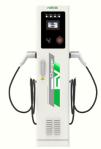

#### DC Chargring Pile 50KW/60KW/80KW

They are suitable for occasions such as city special charging stations that provide charging for bus, taxi, public service vehicles, sanitation vehicles, logistics vehicles

### DC Chargring Pile 90KW/100KW/120KW

They are suitable for occasions such as city special charging stations that provide charging for

bus, taxi, public service vehicles, sanitation vehicles, logistics vehicles, etc.