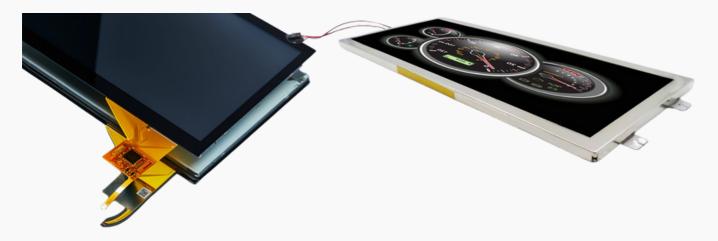

### Display with mechanical customization.

In numerous industrial applications, our customers ask us to apply an aluminum frame to the display, allowing it to be mounted on the final product. In many designs, a portion of the frame is visible when the display is installed, significantly contributing to the aesthetic aspect of the final product. Often, in the case of displays for industrial use, it is necessary to apply a PET sheet between the frame and the resistive touch panel of the display.

SHAMANA Sourcing through their staff at technetchina, is capable of providing and installing these accessories according to customer specifications. Additionally, through our in-house design studio, we can design such frames based on specific customer requests.