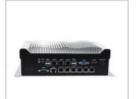

## 12. Industrial PC Solutions

Fanless or fan-engineered options designed for use in today's most challenging Industrial IoT and edge computing environments. Our emphasis on chassis design ensures a robust structure.

We offer a variety of form factors, providing flexibility to satisfy any requirement. Key features include:

- Full aluminum alloy anti-interference structure
- Modular parts with strong scalability
- Fully enclosed with fanless cooling system
- Cable-free design for improved vibration resistance
- Double-board design with diverse interfaces.

We provide customized solutions based on the customer's requirements: addressing design, performance, and interface needs.