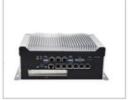

## 12. Industrial PC Solutions

Fanless or fan-engineered options designed for use in today's most challenging Industrial IoT and edge computing environments. Our emphasis on chassis design ensures a robust structure.

We offer a variety of form factors, providing flexibility to satisfy any requirement. Key features include:

- Full aluminum alloy anti-interference structure
- Modular parts with strong scalability
- Fully enclosed with fanless cooling system
- Cable-free design for improved vibration resistance
- Double-board design with diverse interfaces.

We provide customized solutions based on the customer's requirements: addressing design, performance, and interface needs.