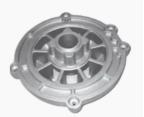

## 6. Heat Sinks and Mechanical Products

We possess extensive expertise in heat sinks and mechanical parts for electronics and more, offering various finishes tailored to customer requests and applications. There are several key technologies used in the manufacturing of heat sinks and mechanical parts:

1. Extrusion: This common technique involves extruding an aluminum profile through a mold to create the heat sink. The profile's shape can be designed to optimize heat dissipation. For this solution, the end customer needs to consider a tooling cost.

2. **Die-casting:** This process involves melting aluminum under pressure in a mold. Heat sinks produced through die-casting can have complex shapes and offer good thermal conductivity. For this solution, the end customer needs to consider a tooling cost.