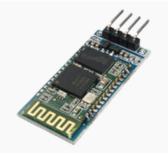

#### **RF** modules

serve as the electronic backbone for transmitting and receiving radio signals between devices, enabling seamless wireless communication. At technetchina we provide a diverse selection of self-contained RF modules and solutions suitable for embedding into a wide range of applications.

#### **Bluetooth Modules**

Unlock the potential of wireless communication with our Bluetooth modules. Perfect for short-range applications, these modules ensure reliable data transmission, making them ideal for a variety of devices, from audio accessories to smart home gadgets.

## **BLE (Bluetooth Low Energy) Modules**

Step into the realm of energy-efficient wireless communication with our BLE modules. Tailored for devices requiring low power consumption, these modules are well-suited for applications such as fitness trackers, health monitors, and other IoT devices.