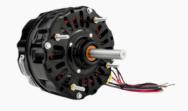

## 9. Cooling Fans

### - Motor Fans

Motor fans use an electric motor to generate airflow. Common in cooling systems, they find applications in HVAC (\*), automotive, and industrial settings for temperature regulation and ventilation.