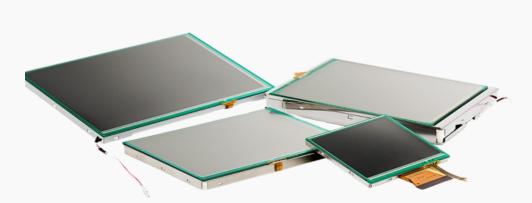

# 5. Display and Touch Panel

HOROMA is proud to establish strong partnerships with leading manufacturers in China in the field of displays and related products.

We offer a wide range of high-quality products, including color TFT modules, capacitive and resistive Touch Panels, monochrome LCD panels, aluminum frames, and more.

### **TFT (Thin-Film Transistor)**

displays are currently the dominant technology in the display industry, widely utilized in both professional and commercial settings across a diverse range of electronic devices. Due to their excellent image quality featuring vibrant and sharp colors, fast response times, wide viewing angles, and compact design, TFT displays have become the preferred choice to ensure high-quality visual performance in a variety of contexts.

## The main sizes of our displays and Touch Panel:

| 1.8" | 2.31" | 2.4"  | 2.8" | 3.5"  | 4.3"  |
|------|-------|-------|------|-------|-------|
| 5"   | 6.2"  | 7"    | 8"   | 10.1" | 10.4" |
| 12"  | 15.6" | 21.5" | 32"  | 40"   | 55"   |