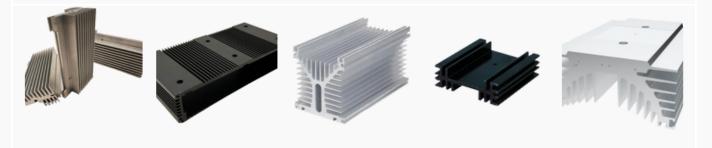

## 6. Heat Sinks and Mechanical Products

We possess extensive expertise in heat sinks and mechanical parts for electronics and more, offering various finishes tailored to customer requests and applications. There are several key technologies used in the manufacturing of heat sinks and mechanical parts:

1. Extrusion: This common technique involves extruding an aluminum profile through a mold to create the heat sink. The profile's shape can be designed to optimize heat dissipation. For this solution, the end customer needs to consider a tooling cost.

2. **Die-casting:** This process involves melting aluminum under pressure in a mold. Heat sinks produced through die-casting can have complex shapes and offer good thermal conductivity. For this solution, the end customer needs to consider a tooling cost.

3. Skiving: This technique is specific to heat sinks. It involves removing thin layers of material from a solid block to create a series of heat-dissipating fins. Skiving is often used for compact and efficient heat sinks. This solution does not incur any molding costs.

4. CNC (Computer Numerical Control): CNC machining employs computer-controlled machines to cut, mill, or carve heat sink material based on a digital design. This technology provides high precision and customization options. This solution does not incur any molding costs.

5. Cutting, Bending, Welding, and Cold Stamping: We perform cutting and bending of sheet metal, both for the fabrication of metal containers and for components with various types of treatment and finishing. We also specialize in cold stamping of thin sheets for battery contacts, tabs, and more.

We offer both solutions for heat sinks or raw mechanical parts, meaning they are thoroughly cleaned and grease free, as well as treated solutions according to the customer's project specifications. We can provide various treatments, including anodization, satin finishing, chrome plating, zinc coating, and much more.