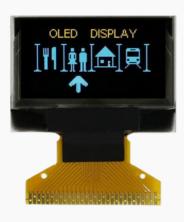

### **OLED**

The OLED technology, or Organic Light-Emitting Diodes, stands out for its ability to emit light pixel by pixel without the need for back-lighting. This results in deeper blacks and superior contrast compared to other technologies. Thanks to their flexibility, OLEDs prove to be ideal for applications where design, slimness, and lightness of the product are crucial. Commonly employed in small-sized portable devices or those with innovative designs, OLEDs offer significant advantages:

Flexible Design: They can be bent or curved, adapting to innovative design solutions.

**Efficient Energy Consumption:** They consume energy only when necessary, making them ideal for portable devices with limited battery life.

Good Visibility in Various Lighting Conditions: They provide exceptional visibility both indoors and outdoors.

**Slimness and Lightness:** Characterized by thin profiles and lightness, they are perfect for portable and wearable devices.