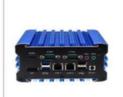

## 12. Industrial PC Solutions

Fanless or fan-engineered options designed for use in today's most challenging Industrial IoT and edge computing environments. Our emphasis on chassis design ensures a robust structure.

We offer a variety of form factors, providing flexibility to satisfy any requirement. Key features include:

- Full aluminum alloy anti-interference structure
- Modular parts with strong scalability
- Fully enclosed with fanless cooling system
- Cable-free design for improved vibration resistance
- Double-board design with diverse interfaces.

We provide customized solutions based on the customer's requirements: addressing design, performance, and interface needs.