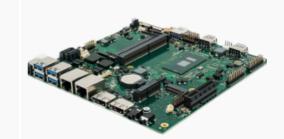

## 12. Industrial PC Solutions

Fanless or fan-engineered options designed for use in today's most challenging Industrial IoT and edge computing environments. Our emphasis on chassis design ensures a robust structure.

We offer a variety of form factors, providing flexibility to satisfy any requirement. Key features include:

- Full aluminum alloy anti-interference structure
- Modular parts with strong scalability
- Fully enclosed with fanless cooling system
- Cable-free design for improved vibration resistance
- Double-board design with diverse interfaces.

We provide customized solutions based on the customer's requirements: addressing design, performance, and interface needs.