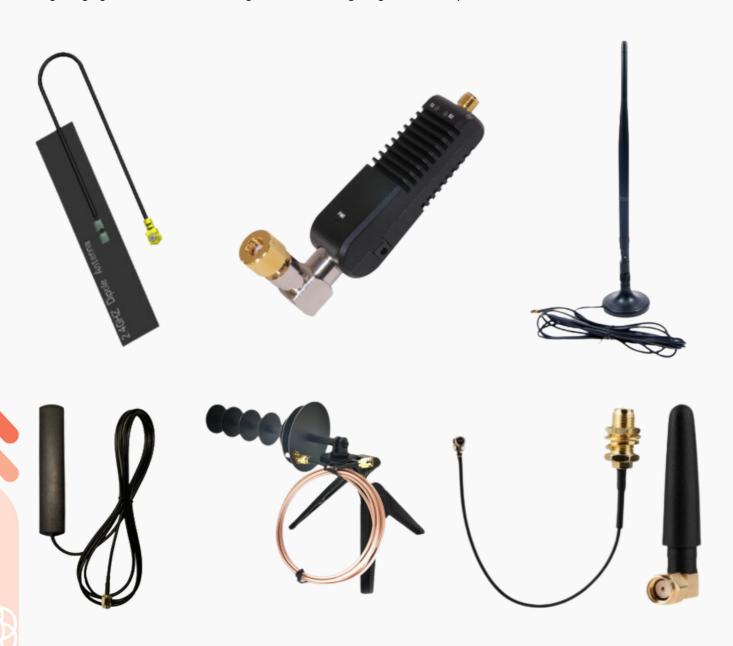

### **Antennas**

Omni-Directional: 360-degree coverage. Consistent signal reception from all directions. Directional: High-gain for concentrated signals. Ideal for point-to-point communication.

Yagi: High-gain for extended coverage. Perfect for long-range connectivity.