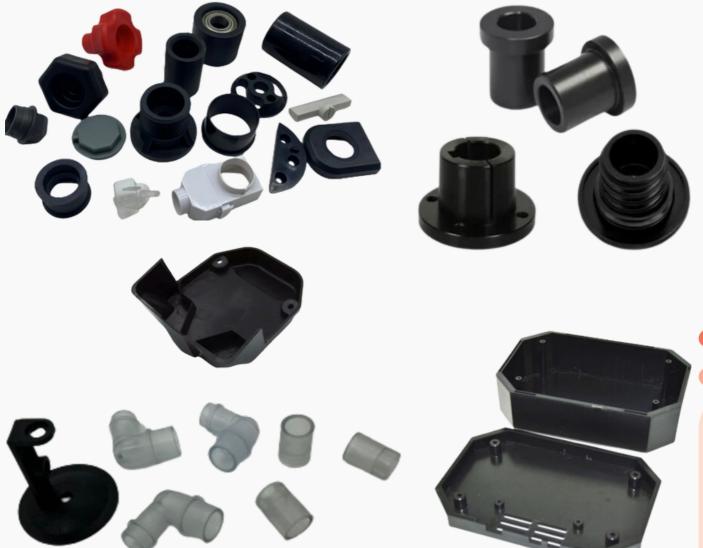

# 8. Plastic and Injection Parts

Plastic components are commonly produced using injection molds, enabling the precise creation of pieces by injecting molten material into the desired form.

**Technetchina**, through both its in-house design team and a network of manufacturing partners, excels in plastic component production via injection molding. Our highly qualified team manages the entire production cycle, from design to delivery of the finished product. We offer a comprehensive service, from mold creation to the production of final products, ensuring flexibility and adaptability to customer needs.

Specializing in both zero-based design and reverse engineering, we meet specific requirements. Our philosophy is centered on providing high-quality support at extremely competitive prices, adhering to strict production and quality control standards.

In the plastic injection process, we utilize various materials to create a wide range of components. Common materials include polypropylene (PP) for lightness and chemical resistance, polyethylene (PE) for flexibility, polycarbonate (PC) for transparency and impact resistance, ABS for durability, nylon (PA) for wear resistance, polyethylene terephthalate (PET) for transparency and strength, polyurethane (PU) for flexibility, PVC for chemical resistance and wear resistance, and PMMA for transparency and strength.