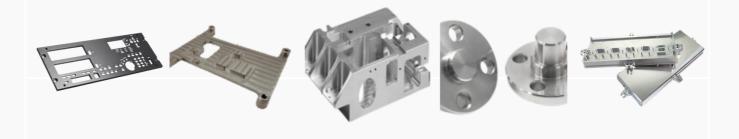

## 6. Heat Sinks and Mechanical Products

We possess extensive expertise in heat sinks and mechanical parts for electronics and more, offering various finishes tailored to customer requests and applications. There are several key technologies used in the manufacturing of heat sinks and mechanical parts:

1. Extrusion: This common technique involves extruding an aluminum profile through a mold to create the heat sink. The profile's shape can be designed to optimize heat dissipation. For this solution, the end customer needs to consider a tooling cost.

2. **Die-casting:** This process involves melting aluminum under pressure in a mold. Heat sinks produced through die-casting can have complex shapes and offer good thermal conductivity. For this solution, the end customer needs to consider a tooling cost.

3. Skiving: This technique is specific to heat sinks. It involves removing thin layers of material from a solid block to create a series of heat-dissipating fins. Skiving is often used for compact and efficient heat sinks. This solution does not incur any molding costs.

4. CNC (Computer Numerical Control): CNC machining employs computer-controlled machines to cut, mill, or carve heat sink material based on a digital design. This technology provides high precision and customization options. This solution does not incur any molding costs.

5. Cutting, Bending, Welding, and Cold Stamping: We perform cutting and bending of sheet metal, both for the fabrication of metal containers and for components with various types of treatment and finishing. We also specialize in cold stamping of thin sheets for battery contacts, tabs, and more.

We offer both solutions for heat sinks or raw mechanical parts, meaning they are thoroughly cleaned and grease free, as well as treated solutions according to the customer's project specifications. We can provide various treatments, including anodization, satin finishing, chrome plating, zinc coating, and much more.

Through our internal technical department, we go beyond mere execution and offer comprehensive design support. Upon request, we design heat sinks or mechanical components tailored to desired specifications. The synergy between support and internal design results in customized and optimized solutions to fully meet our customers' needs.