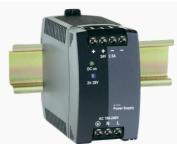

### **DIN Rail Power Supply:**

Designed to be mounted on DIN rails for easy installation in industrial control panels.