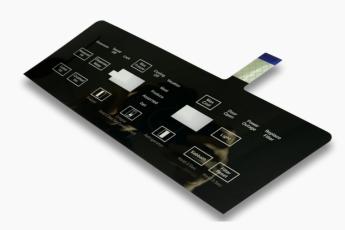

## Conductive rubber, multi-layer and Capacitive membrane keypads

**Conductive rubber** membrane keypads or **multi-layer** membrane switches are widely used in the electrical and electronic industries due to their exceptional design flexibility, extended durability, and cost-effectiveness compared to other types of keypads.

These types of membranes offer what is known as the "click" effect, providing a perception of mechanical contact closure, which can be sought after and useful in specific design applications.

Additionally, the ability to customize screen printing and colors makes them an ideal solution for sophisticated design projects while keeping production costs low.

**Capacitive** membrane keypads offer excellent design flexibility. Thanks to their conductive nature that does not require mechanical pressure, these membranes allow for a wide range of configurations and layouts, enabling designers to create custom solutions with impactful visuals. Their wear resistance and long lifespan contribute to ensuring greater reliability and durability of electronic devices over time.

This type of membrane is precise and provides an excellent user experience.

In summary, conductive membranes not only guarantee a clear and defined tactile response, but also offer exceptional design flexibility and superior durability. These attributes make them an ideal choice for a wide range of applications in electronics and beyond.