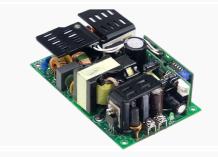

## **Power Supply Switching Open Frame:**

Compact design without an enclosing case for flexibility in various applications.

### **Power Supply Switching Closed Frame:**

Enclosed power supply for added protection, suitable for applications where components need shielding.