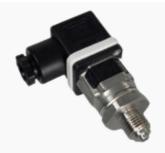

## **Pressure Sensors**

- -Measure pressure changes in industrial systems.
- -Crucial for applications where pressure regulation is paramount.