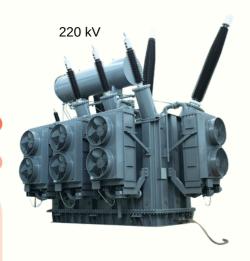

#### **Oil-Immersed Transformers**

These transformers are immersed in mineral oil for cooling and insulation, often used in outdoor and heavy-duty applications.

We provide a wide range of oil-immersed transformers from under 35KV to more than 500 KV.