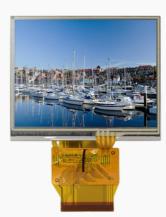

# 5. Display and Touch Panel

HOROMA is proud to establish strong partnerships with leading manufacturers in China in the field of displays and related products.

We offer a wide range of high-quality products, including color TFT modules, capacitive and resistive Touch Panels, monochrome LCD panels, aluminum frames, and more.

### **TFT (Thin-Film Transistor)**

displays are currently the dominant technology in the display industry, widely utilized in both professional and commercial settings across a diverse range of electronic devices. Due to their excellent image quality featuring vibrant and sharp colors, fast response times, wide viewing angles, and compact design, TFT displays have become the preferred choice to ensure high-quality visual performance in a variety of contexts.

## The main sizes of our displays and Touch Panel:

| 1.8" | 2.31" | 2.4"  | 2.8" | 3.5"  | 4.3"  |
|------|-------|-------|------|-------|-------|
| 5"   | 6.2"  | 7"    | 8"   | 10.1" | 10.4" |
| 12"  | 15.6" | 21.5" | 32"  | 40"   | 55"   |