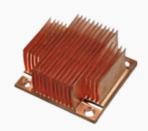

## 6. Heat Sinks and Mechanical Products

We possess extensive expertise in heat sinks and mechanical parts for electronics and more, offering various finishes tailored to customer requests and applications. There are several key technologies used in the manufacturing of heat sinks and mechanical parts:

3. Skiving: This technique is specific to heat sinks. It involves removing thin layers of material from a solid block to create a series of heat-dissipating fins. Skiving is often used for compact and efficient heat sinks. This solution does not incur any molding costs.

4. CNC (Computer Numerical Control): CNC machining employs computer-controlled machines to cut, mill, or carve heat sink material based on a digital design. This technology provides high precision and customization options. This solution does not incur any molding costs.