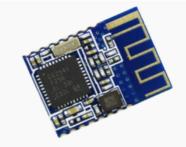

#### **Bluetooth Modules**

Unlock the potential of wireless communication with our Bluetooth modules. Perfect for short-range applications, these modules ensure reliable data transmission, making them ideal for a variety of devices, from audio accessories to smart home gadgets.

## **BLE (Bluetooth Low Energy) Modules**

Step into the realm of energy-efficient wireless communication with our BLE modules. Tailored for devices requiring low power consumption, these modules are well-suited for applications such as fitness trackers, health monitors, and other IoT devices.