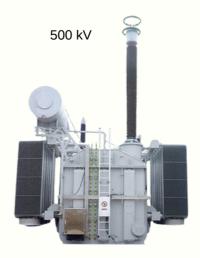

#### **Oil-Immersed Transformers**

These transformers are immersed in mineral oil for cooling and insulation, often used in outdoor and heavy-duty applications.

We provide a wide range of oil-immersed transformers from under 35KV to more than 500 KV.