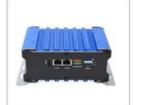

## 12. Industrial PC Solutions

Fanless or fan-engineered options designed for use in today's most challenging Industrial IoT and edge computing environments. Our emphasis on chassis design ensures a robust structure.

We offer a variety of form factors, providing flexibility to satisfy any requirement. Key features include:

- Full aluminum alloy anti-interference structure
- Modular parts with strong scalability
- Fully enclosed with fanless cooling system
- Cable-free design for improved vibration resistance
- Double-board design with diverse interfaces.

We provide customized solutions based on the customer's requirements: addressing design, performance, and interface needs.