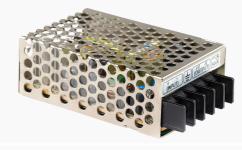

### **Power Supply Switching Closed Frame:**

Enclosed power supply for added protection, suitable for applications where components need shielding.

### **DIN Rail Power Supply:**

Designed to be mounted on DIN rails for easy installation in industrial control panels.